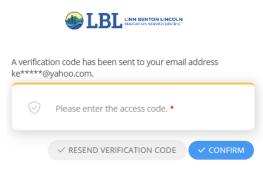

If you click on the "<mark>View ticket details</mark>" you are taken to the IIQ system. You may be prompted for an email verification code when you log in for the first time. Check your email and add the code to the box and click Confirm.