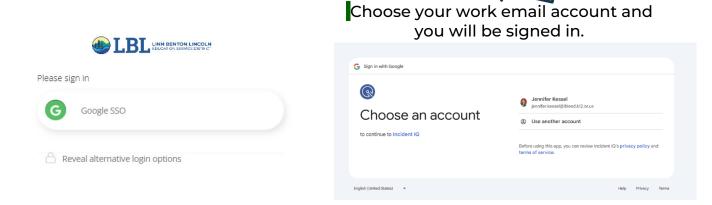

## ्र incident IQ.

Welcome to our new helpdesk ticketing system, Incident IQ. Below you will find instructions for logging in and submitting in a ticket. All of the people helping you are the same, just the method for putting in a helpdesk ticket has changed.

To begin you will need to log in to our Incident IQ Software

You will then be taken to your Dashboard where you can submit a ticket, add a comment or check the status of any of your current tickets.

| incidentIQ. <         two Ticket         My Work         Dashboard         My Tickets         My Assets         Knowledge Base | Dashboard      Welcome to the Linn Benton Lincoln ESD helpdesk      Have a question, need information or would like to make a request? Use one of the quick ticket suggestions below or click "New Ticket" to create a new help desk ticket and we'l respond to you shortly. Also feel free to browse our FAQ / Knowledge Base for assistance.                                                                                                                                                                                                                                                                                                                                                                                                                                                                                                                                                                                                                                                                                                                                                                                                                                   | To submit a ticket from your<br>Dashboard: Click the <mark>+ New Ticket</mark><br><mark>Button</mark> OR you can select an option<br>from your Quick Tickets section |  |
|--------------------------------------------------------------------------------------------------------------------------------|----------------------------------------------------------------------------------------------------------------------------------------------------------------------------------------------------------------------------------------------------------------------------------------------------------------------------------------------------------------------------------------------------------------------------------------------------------------------------------------------------------------------------------------------------------------------------------------------------------------------------------------------------------------------------------------------------------------------------------------------------------------------------------------------------------------------------------------------------------------------------------------------------------------------------------------------------------------------------------------------------------------------------------------------------------------------------------------------------------------------------------------------------------------------------------|----------------------------------------------------------------------------------------------------------------------------------------------------------------------|--|
|                                                                                                                                | Quick Tickets & Favorite Assets         Image: Source Assets <th>You will then choose what your<br/>ticket is about.</th> | You will then choose what your<br>ticket is about.                                                                                                                   |  |