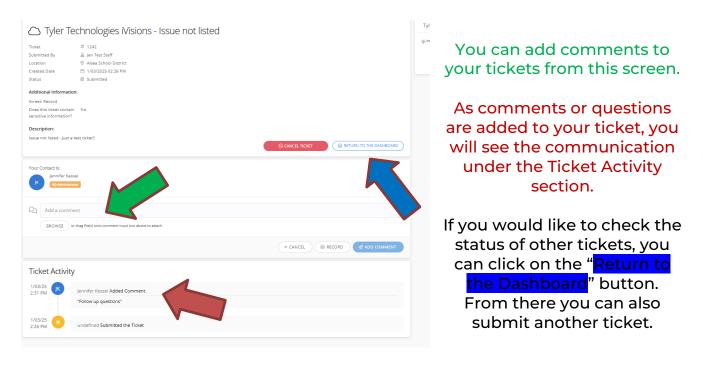

Next you will provide the information needed for the team to assist you with the request. The form you get will depend on the type of request you are choosing. Fill out the form with as much detail as you can. If you need to specify a time you are available to talk about the ticket, please do so. If you need to be in phone contact with a team member, please add your phone number. You can also add screen shots and files to the ticket to help explain your issue or provide details.

| Recording Name ( optional )                                                      |  |  |
|----------------------------------------------------------------------------------|--|--|
| □1 Video source: Record Screen ✓                                                 |  |  |
|                                                                                  |  |  |
| START RECORDING                                                                  |  |  |
|                                                                                  |  |  |
| Select a value                                                                   |  |  |
|                                                                                  |  |  |
| 18                                                                               |  |  |
| Select or search for users $\sim$                                                |  |  |
| Select file to attach<br>Drag and into file to attach<br>or disk to browse files |  |  |
| C GO BACK SIJIMAN TACKET                                                         |  |  |
|                                                                                  |  |  |

Linn Benton Lincoln Education Service District 905 4th Avenue SE • Albany, Oregon 97321 • Phone: 541-812-2600 • Fax: 541-812-2617 • www.lblesd.kl2.or.us

Your last step is to click Submit Ticket.

Once you have done that, the ticket will be sent to our team and they will reach out to you for further information and/or resolution.

You can view your ticket or return to your Dashboard for more options.

| Quick Tickets & Favorite Assets                                                                    |                                                                 |                                                                         |                                |                                                              |  |
|----------------------------------------------------------------------------------------------------|-----------------------------------------------------------------|-------------------------------------------------------------------------|--------------------------------|--------------------------------------------------------------|--|
| IVisions-Password Reset<br>Software / Online Systems<br>Can't login / invalid username or password | Laptop won't power on     Device: / Hardware     Won't power on | SIS-Issue not listed     Software / Online Systems     Issue not listed | 0                              |                                                              |  |
|                                                                                                    |                                                                 |                                                                         |                                |                                                              |  |
| My Recent Tickets                                                                                  |                                                                 |                                                                         |                                |                                                              |  |
| Ticket 🗢                                                                                           |                                                                 |                                                                         | Status 🗢                       | Requested For↓₹                                              |  |
| s-norm Tyler Technologies Nisions - Issue not listed<br>Just a test ticket!                        |                                                                 |                                                                         | Submitted<br>③ Ticket Follower | Jen Text Staff<br>1/3/25 2:26 PM<br>Alzea School District    |  |
| #1242 ③ Updated: ~1 minute ago                                                                     |                                                                 |                                                                         |                                |                                                              |  |
| Other Requests > Issue Not Listed<br>jens test ticket                                              |                                                                 |                                                                         | Submitted<br>③ Ticket Follower | Jen Test Staff<br>12/13/24 12:19 PM<br>Alsea School District |  |
| # 1193 🛈 Updated: 21 days ago                                                                      |                                                                 |                                                                         |                                |                                                              |  |
| jens test ticket                                                                                   |                                                                 |                                                                         |                                | 12/13/24 12:19 PM                                            |  |
|                                                                                                    |                                                                 |                                                                         |                                |                                                              |  |