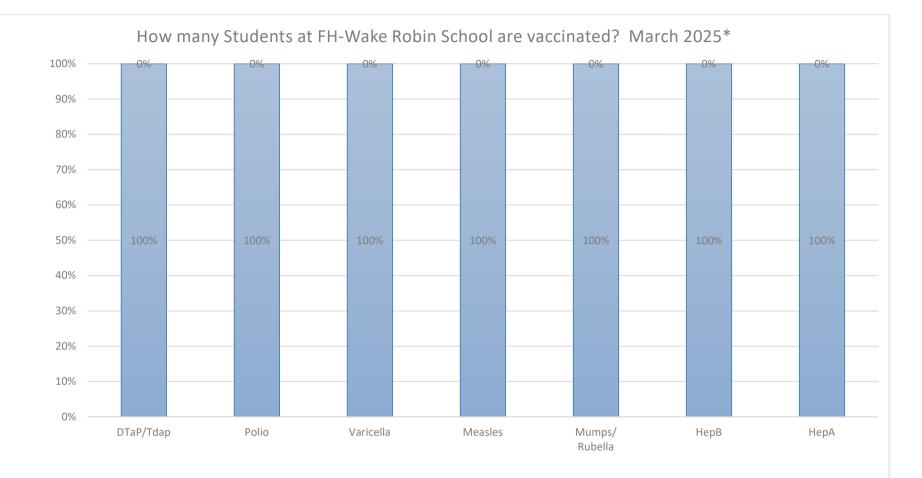

Number of children at the school\*\*: 15

Percent of children with no immunization or exemption record: 0%

Percent of children with a medical exemption for one or more vaccine(s): 0%

■% Vaccinated
■% Nonmedical Exemptions

<sup>\*</sup> Not all immunizations are required for all grades. These numbers may not total 100% if some children have medical exemptions, or are incomplete or in process with immunizations but do not need an exemption because they are on schedule.

<sup>\*\*</sup>There is/are also 0 child(ren) enrolled for whom immunizations are not required to be reported because their records are tracked by another site or they attend fewer than 5 days per year.