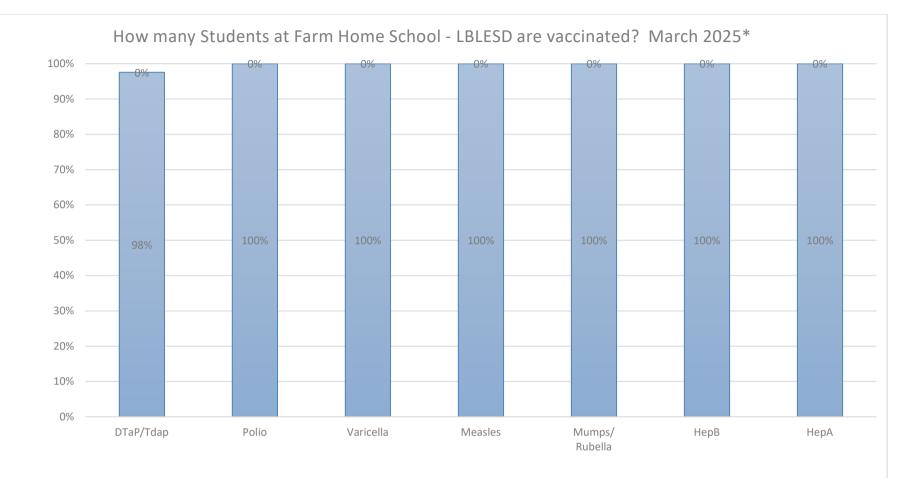

Number of children at the school\*\*: 41

Percent of children with no immunization or exemption record: 0%

Percent of children with a medical exemption for one or more vaccine(s): 0%

■% Vaccinated
■% Nonmedical Exemptions

<sup>\*</sup> Not all immunizations are required for all grades. These numbers may not total 100% if some children have medical exemptions, or are incomplete or in process with immunizations but do not need an exemption because they are on schedule.

<sup>\*\*</sup>There is/are also 3 child(ren) enrolled for whom immunizations are not required to be reported because their records are tracked by another site or they attend fewer than 5 days per year.