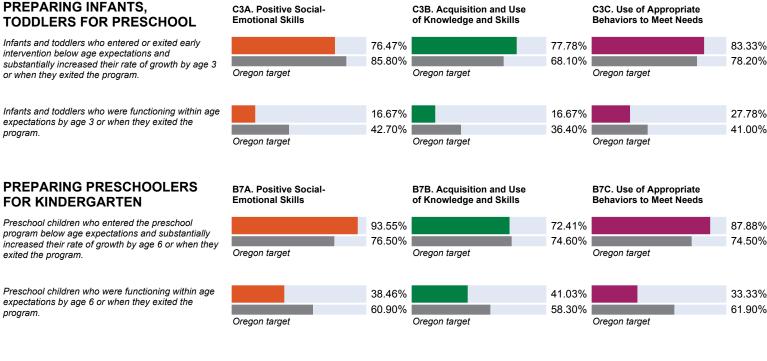

## **OREGON AT-A-GLANCE SPECIAL EDUCATION PROFILE** Benton EI/ECSE

ADDRESS: 33461 SE Peoria Rd., Corvallis 97333 | PHONE: 541-704-4025

**Improving Services** 