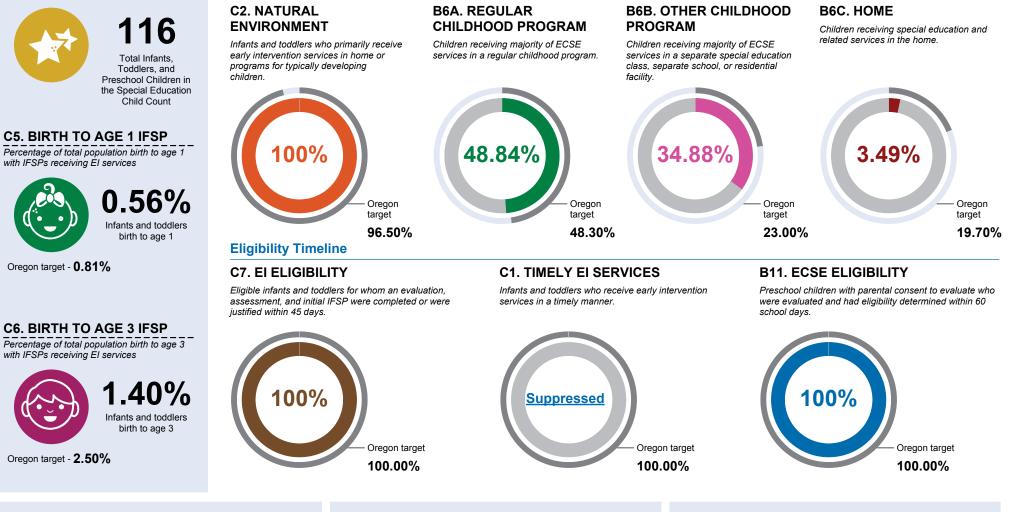

## **OREGON AT-A-GLANCE SPECIAL EDUCATION PROFILE** Benton EI/ECSE

ADDRESS: 33461 SE Peoria Rd., Corvallis 97333 | PHONE: 541-704-4025

El Environment

**ECSE Environment** 

#### **Students We Serve**

#### **Early Intervention (EI)**

A special education program for children from birth to age three, who have developmental delays or a medical condition likely to result in a developmental delay.

#### Early Childhood Special Education (ECSE)

A special education program for children age three to school age with developmental delays and/or other disabilities that qualify them for special education.

#### Individualized Family Service Plan (IFSP)

A plan for special services and special education for infants, toddlers, and children ages three to five with developmental delays.