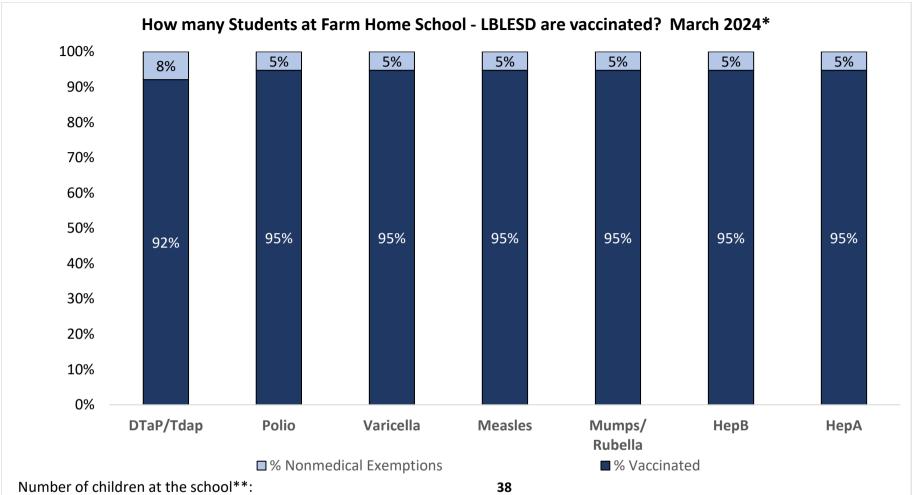

Number of children at the school\*\*: 38

Percent of children with no immunization or exemption record: 0%

Percent of children with a medical exemption for one or more vaccine(s): 0%

<sup>\*</sup> Not all immunizations are required for all grades. These numbers may not total 100% if some children have medical exemptions, or are incomplete or in process with immunizations but do not need an exemption because they are on schedule.

<sup>\*\*</sup>There is/are also 9 child(ren) enrolled for whom immunizations are not required to be reported because their records are tracked by another site or they attend fewer than 5 days per year.